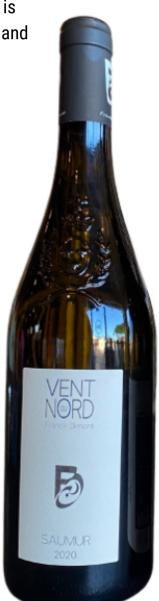

EXPLOR **DOMAINE DES GUYONS 2020 CHENIN BLANC, SAUMUR, FRANCE** This 100% Chenin Blanc perfectly displays all the hallmarks we adore about the varietal. Lithe and lean with notes of Meyer lemon and fresh linen, this wine is backed up by a bright streak of acidity and a slight floral spice on the finish.